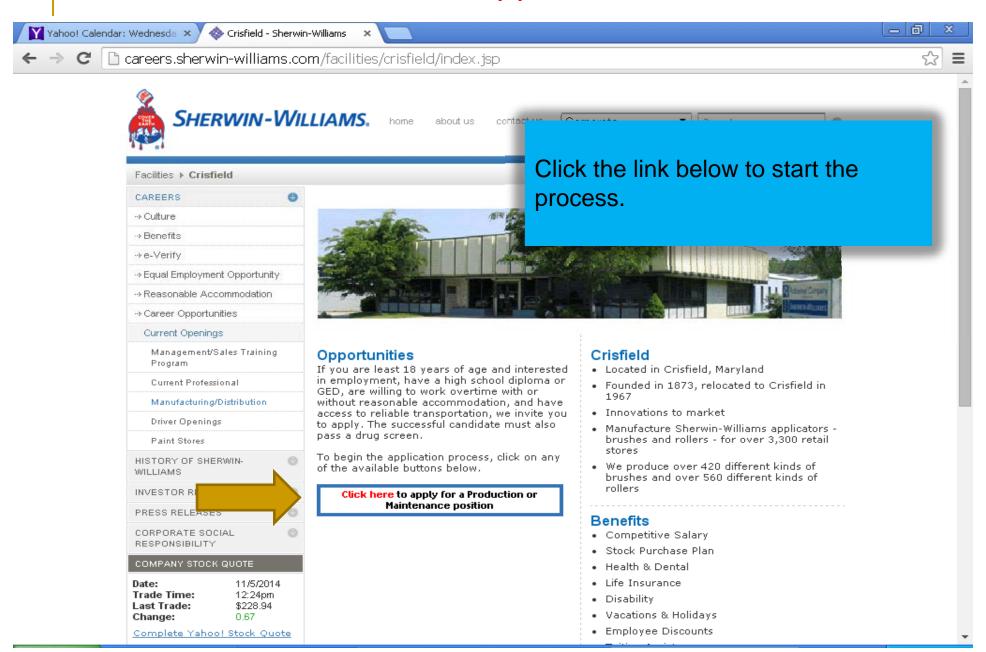

#### Minimum Qualifications:

- Must be at least 18 years of age and interested in full-time employment
- Must have a high school diploma or GED
- Must be willing to work overtime as required with or without reasonable accommodation
- Must have access to reliable transportation
- One year of manufacturing/production experience is preferred.
- The successful candidate must also pass a drug screen.