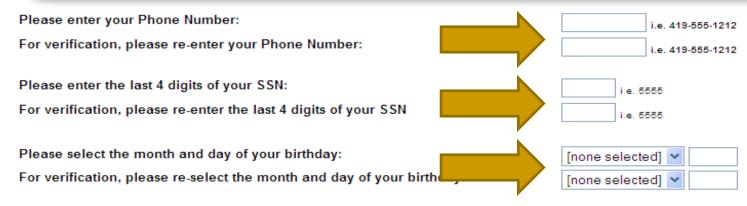

App One.com™ copyright@1999-2014 HR Services, Inc.

Support Code 101516985

This begins the actual application process.

Be sure to use the correct format when entering the information below. A sample format is provided, and the drop down box is provided that will display the birth month listing.

Once this information has been entered, click the Continue button.

nf

copyright@1999-2011 HR Services, Inc. lick here for technical assistance. Support Code 63561188