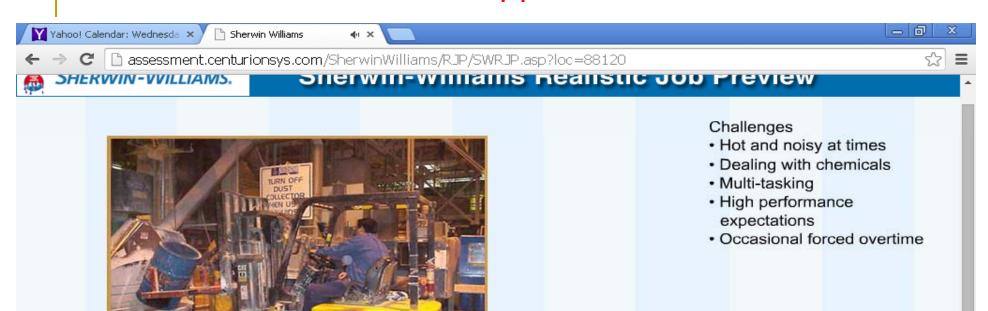

#### Minimum Qualifications:

- Must be at least 18 years of age and interested in full-time employment
- Must have a high school diploma or GED
- Must be willing to work overtime as required with or without reasonable accommodation
- Must have access to reliable transportation
- One year of manufacturing/production experience is preferred.
- The successful candidate must also pass a drug screen.