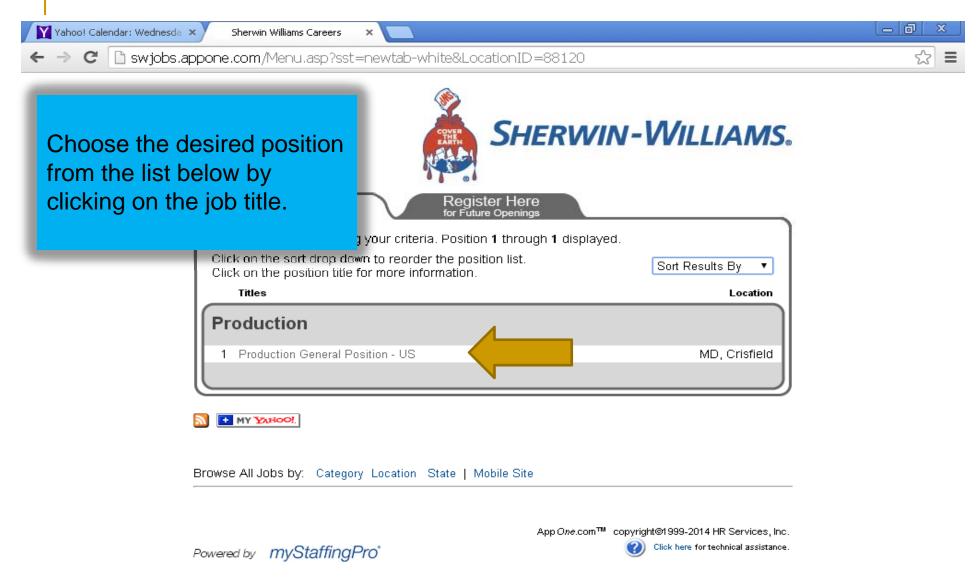

Job Information: Production General Position - US Job - Google Chrome

Attps://www.appone.com/MainInfoReq.asp?R\_ID=874968&B\_ID=44&fid=1&Adid=&ssbgcolor=FFFFF&SearchScreenID=505&CountryID=3

Share

Email Opening

Apply Now

#### TITLE Production General Position - US

CATEGORY Production

DESCRIPTION

POSITION REQUIREMENTS