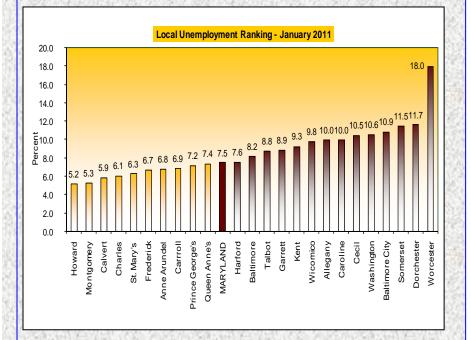

#### Monthly Labor Review

By Greg Eberts, Lower Shore Labor Exchange Administrator Department of Labor, Licensing & Regulation, Division of Workforce Development and Adult Learning

Unemployment rates by place of residence were released for January 2011. The latest rates published by the Department of Labor, Licensing & Regulation were 11.5% for Somerset County, 9.8% for Wicomico County, and 18.0% for Worcester County. This compares with a Maryland statewide unemployment rate of 7.5% and a United States rate of 7.2% for January 2011. The chart below depicts the unemployment rates by county for the state of Maryland in January 2011.