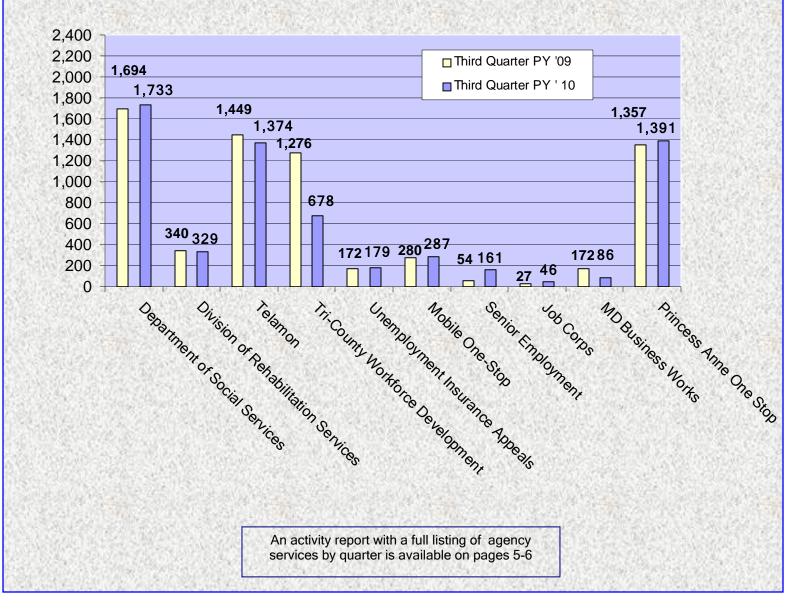

# **Quarterly Charts**

Program Years 2009 and 2010 Second Quarter Over Quarter

The chart at right represents activity of the Department of Labor, Licensing and Regulation (DLLR) only. All Job Market customers qualify for DLLR's universally accessible labor exchange services. As a result, the agency serves large numbers of job seekers and this chart provides additional detail.

# **One-Stop Job Market Customers Served** Program Years 2009 and 2010 Third Quarter Over Quarter Table

| AGENCY                                 | January 1, 2010 – March 31, 2010 | January 1, 2011 – March 31, 2011 |
|----------------------------------------|----------------------------------|----------------------------------|
|                                        |                                  |                                  |
| <u>MD Workforce Exchange</u>           |                                  |                                  |
| Early Intervention                     | 223                              | 239                              |
| Job Openings Received                  | 1,693                            | 1,763                            |
| Workforce Exchange Walk-ins            | 5,876                            | 5,857                            |
| Department of Social Services          |                                  |                                  |
| Wor-Wic CC Preemployment Class         | 140                              | 127                              |
| Orientation                            | 228                              | 254                              |
| Customers Assisted With Transportation | 1,727                            | 2,636                            |
| Customer Walk-Ins                      | 1,694                            | 1,733                            |
| Temporary Cash Assistance              | 208                              | 382                              |
| Temporary Cash Assistance              | 200                              | 562                              |
| Div. of Rehabilitation Services        |                                  |                                  |
| Customers Served                       | 340                              | 329                              |
| Telamon Corporation                    |                                  |                                  |
| Employment/Training                    | 329                              | 54                               |
| Emergency Assistance                   | 12                               | 16                               |
| Housing Counseling                     | 5                                | 5                                |
| Translation                            | 14                               | 5                                |
| Food Pantry                            | 582                              | 592                              |
| EWP (ESL) Class                        | 169                              | 336                              |
| ESL Lab                                | 128                              | 154                              |
| Out-of-School Youth                    | 59                               | 104                              |
| ARRA Youth                             | 42                               | *                                |
| Project Stride Older Youth             | *                                | *                                |
| GED Class                              | 101                              | 108                              |
| Other Services                         | 8                                | *                                |
| Shiel Services                         | 0                                |                                  |
| Tri-County Workforce                   |                                  |                                  |
| <u>Development</u>                     |                                  |                                  |
| Referred to Life Skills                | 50                               | 43                               |
| Enrolled Into Life Skills              | 35                               | 23                               |
| Completed Life Skills                  | 29                               | 18                               |
| Customers Served                       | 1,276                            | 678                              |
| Assessment                             | 29                               | 18                               |
| Work Experience/Community Services     | *                                | 169                              |
| Day Care                               | *                                | 348                              |
|                                        |                                  |                                  |
|                                        |                                  |                                  |
|                                        |                                  |                                  |
|                                        |                                  |                                  |
| ÷ •                                    |                                  |                                  |

# **One-Stop Job Market Customers Served** Program Years 2009 and 2010 Third Quarter Over Quarter Table

| 172<br>280<br>229<br>164<br>24<br>29<br>5<br>11<br>70       | 179<br>287<br>240<br>152<br>151<br>96<br>38<br>92<br>85                                                                     |
|-------------------------------------------------------------|-----------------------------------------------------------------------------------------------------------------------------|
| 280<br>229<br>164<br>24<br>29<br>5<br>11                    | 287<br>240<br>152<br>151<br>96<br>38<br>92                                                                                  |
| 280<br>229<br>164<br>24<br>29<br>5<br>11                    | 287<br>240<br>152<br>151<br>96<br>38<br>92                                                                                  |
| 229<br>164<br>24<br>29<br>5<br>11                           | 240<br>152<br>151<br>96<br>38<br>92                                                                                         |
| 229<br>164<br>24<br>29<br>5<br>11                           | 240<br>152<br>151<br>96<br>38<br>92                                                                                         |
| 229<br>164<br>24<br>29<br>5<br>11                           | 240<br>152<br>151<br>96<br>38<br>92                                                                                         |
| 164<br>24<br>29<br>5<br>11                                  | 152<br>151<br>96<br>38<br>92                                                                                                |
| 24<br>29<br>5<br>11                                         | 151<br>96<br>38<br>92                                                                                                       |
| 29<br>5<br>11                                               | 96<br>38<br>92                                                                                                              |
| 5                                                           | 38<br>92                                                                                                                    |
| 11                                                          | 92                                                                                                                          |
|                                                             | -                                                                                                                           |
| 70                                                          | 85                                                                                                                          |
|                                                             |                                                                                                                             |
|                                                             |                                                                                                                             |
|                                                             |                                                                                                                             |
| 54                                                          | 161                                                                                                                         |
| 84                                                          | 30                                                                                                                          |
| 84                                                          | 161                                                                                                                         |
| 1                                                           | 0                                                                                                                           |
| 0                                                           | 0                                                                                                                           |
| 4                                                           | 2                                                                                                                           |
|                                                             |                                                                                                                             |
|                                                             |                                                                                                                             |
| 27                                                          | 46                                                                                                                          |
| 21                                                          | 23                                                                                                                          |
|                                                             |                                                                                                                             |
| 36                                                          | 19                                                                                                                          |
|                                                             | \$8,38387                                                                                                                   |
|                                                             | 86                                                                                                                          |
| Small business, Manufacturing,<br>Health Care, Construction | Insurance, Manufacturing,<br>Health Care                                                                                    |
|                                                             |                                                                                                                             |
| 1,357                                                       | 1,391                                                                                                                       |
|                                                             |                                                                                                                             |
|                                                             |                                                                                                                             |
|                                                             |                                                                                                                             |
|                                                             |                                                                                                                             |
|                                                             |                                                                                                                             |
|                                                             |                                                                                                                             |
|                                                             | 84<br>84<br>1<br>0<br>4<br>27<br>21<br>36<br>\$20,151<br>172<br>Small business, Manufacturing,<br>Health Care, Construction |