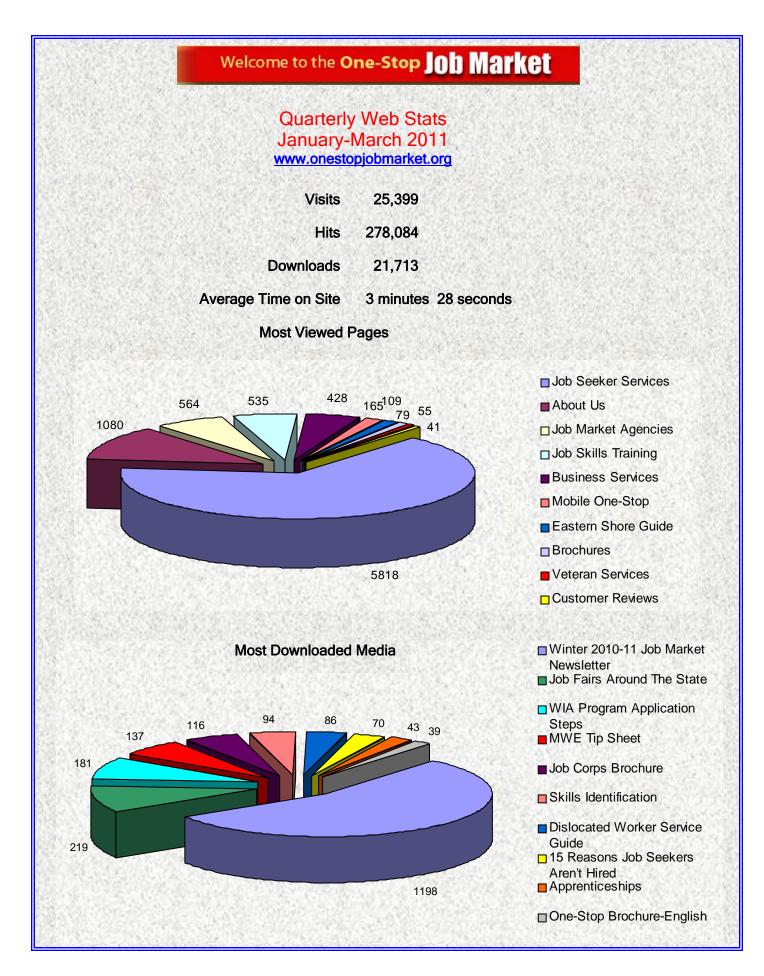

# Job Market Quarterly Activities January Through March 2011

### By Greg Eberts, Lower Shore Labor Exchange Administrator

The One-Stop Job Market participates in a variety of workforce development activities on the Lower Shore. This is to provide a brief overview of the wide range of partner sponsored workshops, meetings, and events that were held from January through March 2011.