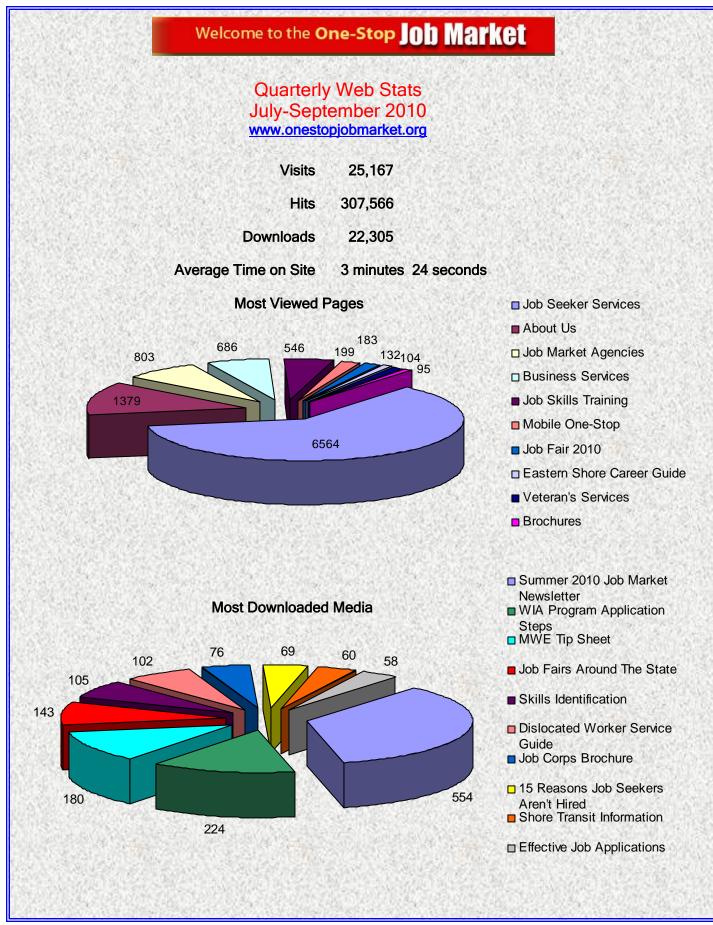

# Job Market Quarterly Highlights

## By Greg Eberts, One-Stop Operator

The One-Stop Job Market participates in a variety of workforce development activities on the Lower Shore. This is to provide a brief overview of the wide range of partner sponsored workshops, meetings, and events that were held from July through September 2010.