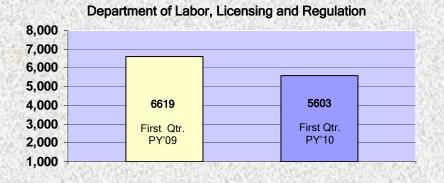

# **Quarterly Charts**

Program Years 2009 and 2010 First Quarter Over Quarter

The chart at right represents activity of the Department of Labor, Licensing and Regulation (DLLR) only. All Job Market customers qualify for DLLR's universally accessible labor exchange services. As a result, the agency serves large numbers of job seekers and this chart provides additional detail.

# **One-Stop Job Market Customers Served** Program Years 2009 and 2010 First Quarter Over Quarter Table

| AGENCY                                   | July 1, 2009 – September 30, 2009 | July 1, 2010 – September 30, 2010 |
|------------------------------------------|-----------------------------------|-----------------------------------|
| MD Workforge Frick and                   |                                   |                                   |
| <u>MD Workforce Exchange</u>             | 221                               | 252                               |
| Early Intervention                       | 331                               | 252                               |
| Job Openings Received                    | 1734                              | 1502                              |
| Workforce Exchange Walk-ins              | 6619                              | 5603                              |
| <u>Department of Social Services</u>     |                                   |                                   |
| Wor-Wic CC Preemployment Class           | 150                               | 14                                |
| Orientation                              | 201                               | 345                               |
| Customers Assisted With Transportation   | 1435                              | 1477                              |
| Customer Walk-Ins                        | 1364                              | 1690                              |
| Temporary Cash Assistance                | 186                               | 322                               |
| Div. of Rehabilitation Services          |                                   |                                   |
| Customers Served                         | 287                               | 360                               |
| Telamon Corporation                      |                                   |                                   |
| Employment/Training                      | 105                               | 128                               |
| Emergency Assistance                     | 103                               | 56                                |
| Housing Counseling                       | 40                                | 38                                |
| Translation                              | 12                                | 20                                |
| Food Pantry                              | 544                               | 634                               |
| EWP (ESL) Class                          | 222                               | 109                               |
| ESL Lab                                  | 139                               | 135                               |
| Out-of-School Youth                      | 45                                | 51                                |
| ARRA Youth                               | 376                               | *                                 |
|                                          | 0                                 | 56                                |
| Project Stride Older Youth<br>GED Class  | 33                                | 40                                |
| Other Services                           | 0                                 | 7                                 |
| Other Services                           | 0                                 | 1                                 |
| <u>Tri-County Workforce</u>              |                                   |                                   |
| <u>Development</u>                       |                                   |                                   |
| Referred to Life Skills                  | 54                                | 81                                |
| Enrolled Into Life Skills                | 32                                | 41                                |
| Completed Life Skills                    | 23                                | 31                                |
| Customers Served                         | 1127                              | 1219                              |
| Assessment                               | 0                                 | *                                 |
| Work Experience/Community Services       | 39                                | 116                               |
|                                          |                                   |                                   |
|                                          |                                   |                                   |
|                                          |                                   |                                   |
| Denotes activity not tracked this period |                                   |                                   |
|                                          |                                   |                                   |