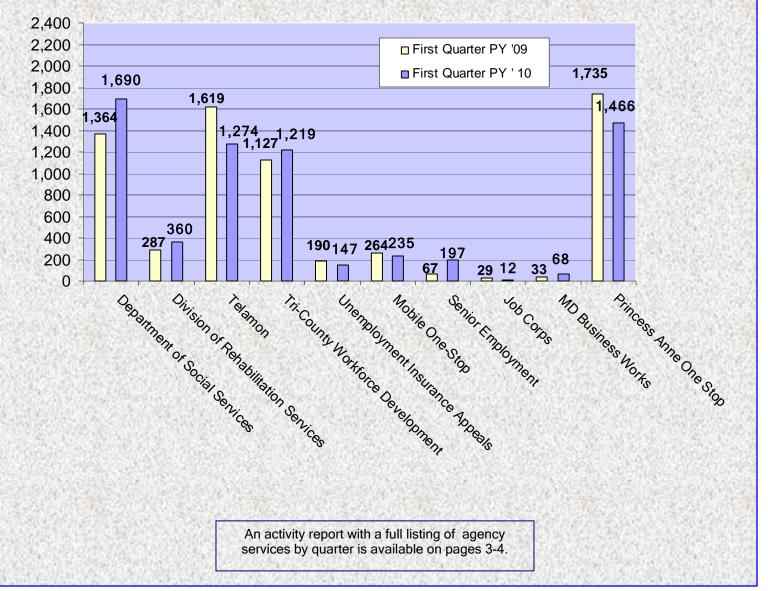

# **One-Stop Job Market Customers Served** Program Years 2009 and 2010 First Quarter Over Quarter Table

| AGENCY                                   | July 1, 2009 – September 30, 2009 | July 1, 2010 – September 30, 2010 |
|------------------------------------------|-----------------------------------|-----------------------------------|
| MD Workforge Frick and                   |                                   |                                   |
| <u>MD Workforce Exchange</u>             | 221                               | 252                               |
| Early Intervention                       | 331                               | 252                               |
| Job Openings Received                    | 1734                              | 1502                              |
| Workforce Exchange Walk-ins              | 6619                              | 5603                              |
| <u>Department of Social Services</u>     |                                   |                                   |
| Wor-Wic CC Preemployment Class           | 150                               | 14                                |
| Orientation                              | 201                               | 345                               |
| Customers Assisted With Transportation   | 1435                              | 1477                              |
| Customer Walk-Ins                        | 1364                              | 1690                              |
| Temporary Cash Assistance                | 186                               | 322                               |
| Div. of Rehabilitation Services          |                                   |                                   |
| Customers Served                         | 287                               | 360                               |
| Telamon Corporation                      |                                   |                                   |
| Employment/Training                      | 105                               | 128                               |
| Emergency Assistance                     | 103                               | 56                                |
| Housing Counseling                       | 40                                | 38                                |
| Translation                              | 12                                | 20                                |
| Food Pantry                              | 544                               | 634                               |
| EWP (ESL) Class                          | 222                               | 109                               |
| ESL Lab                                  | 139                               | 135                               |
| Out-of-School Youth                      | 45                                | 51                                |
| ARRA Youth                               | 376                               | *                                 |
|                                          | 0                                 | 56                                |
| Project Stride Older Youth<br>GED Class  | 33                                | 40                                |
| Other Services                           | 0                                 | 7                                 |
| Other Services                           | 0                                 | 1                                 |
| <u>Tri-County Workforce</u>              |                                   |                                   |
| <u>Development</u>                       |                                   |                                   |
| Referred to Life Skills                  | 54                                | 81                                |
| Enrolled Into Life Skills                | 32                                | 41                                |
| Completed Life Skills                    | 23                                | 31                                |
| Customers Served                         | 1127                              | 1219                              |
| Assessment                               | 0                                 | *                                 |
| Work Experience/Community Services       | 39                                | 116                               |
|                                          |                                   |                                   |
|                                          |                                   |                                   |
|                                          |                                   |                                   |
| Denotes activity not tracked this period |                                   |                                   |
|                                          |                                   |                                   |

# **One-Stop Job Market Customers Served** Program Years 2009 and 2010 First Quarter Over Quarter Table

| AGENCY                                   | July 1, 2009 – September 30, 2009             | July 1, 2010 – September 30, 2010        |
|------------------------------------------|-----------------------------------------------|------------------------------------------|
| Unemployment Insurance                   |                                               |                                          |
| Appeals Hearings                         | 190                                           | 147                                      |
| Appears nearings                         | 190                                           | 147                                      |
| One Stop Mobile Unit                     |                                               |                                          |
| Total Number of Clients                  | 264                                           | 235                                      |
| MD Workforce Exchange                    | 249                                           | 198                                      |
| MD Workforce Exchange Resume             | 244                                           | 108                                      |
| Other Job Search Engines                 | 0                                             | 92                                       |
| O*Net Interest Profiler                  | 0                                             | 33                                       |
| O*Net Work Importance Profiler           | 0                                             | 0                                        |
| Work Maturity and Employability          | 0                                             | 0                                        |
| Career Clips                             | 0                                             | 0                                        |
| Employment Applications                  | 24                                            | 44                                       |
| WinWay Resumes                           | 2                                             | 7                                        |
| Referrals to One-Stop Training           | 21                                            | 47                                       |
| Other                                    | 19                                            | 51                                       |
|                                          |                                               |                                          |
| Senior Employment & Training             |                                               |                                          |
| Total Participants Served                | 67                                            | 197                                      |
| Job Search Inquiries                     | 100                                           | 27                                       |
| Services to the Elderly Community        | 80                                            | 87                                       |
| Unsubsidized Placements                  | 1                                             | 1                                        |
| New Participants During Quarter          | 5                                             | 9                                        |
| Exits During Quarter                     | 1                                             | 4                                        |
| Lah Carra                                |                                               |                                          |
| Job Corps                                | 20                                            | 10                                       |
| Youth Interviewed                        | 29                                            | 12                                       |
| Enrolled in A Job Corps Center           | 13                                            | 0                                        |
| MD Business Works                        |                                               |                                          |
| Projects Initiated This Quarter          | 17                                            | 20                                       |
| Funds Awarded                            | \$7405.20                                     | \$11,550.28                              |
| Participants Trained                     | 33                                            | 68                                       |
| Industries Served                        | Small business, Manufacturing,<br>Health Care | Insurance, Manufacturing,<br>Health Care |
| Princess Anne One-Stop Walk-ins          | 1735                                          | 1466                                     |
|                                          |                                               |                                          |
|                                          |                                               |                                          |
| Denotes activity not tracked this period |                                               |                                          |